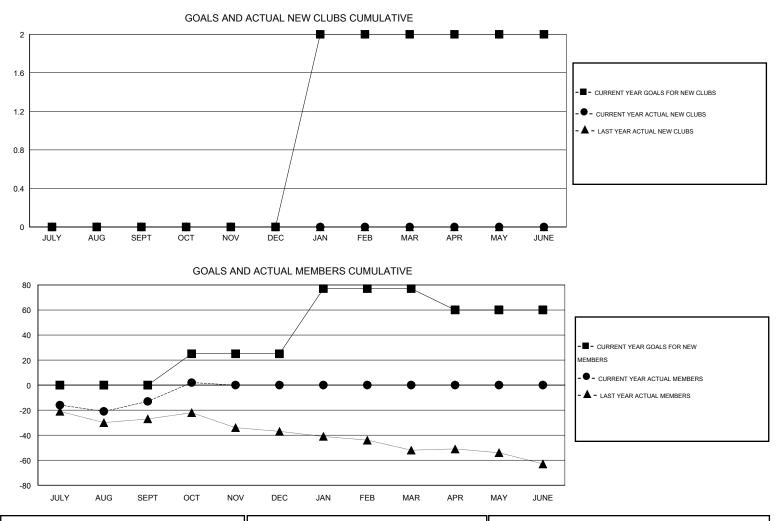

## GMT: Gary Wong

| GMT: Gary Wo  | ong              | LOCATION OREGON   |                  |                  |                       |                    |                                     |                    | GMT CA 1         |  |  |
|---------------|------------------|-------------------|------------------|------------------|-----------------------|--------------------|-------------------------------------|--------------------|------------------|--|--|
|               |                  | Clubs             |                  |                  | Members               |                    |                                     |                    |                  |  |  |
|               | RESU             | LTS FOR 2014-2015 | i                |                  | RESULTS FOR 2014-2015 |                    |                                     |                    |                  |  |  |
| QUARTER       | NEW CLUB<br>GOAL | NEW CLUBS         | DROPPED<br>CLUBS | NET<br>GAIN/LOSS | QUARTER               | NEW MEMBER<br>GOAL | CHARTER AND<br>NEW MEMBERS<br>ADDED | DROPPED<br>MEMBERS | NET<br>GAIN/LOSS |  |  |
| JULY/AUG/SEPT | 0                | 0                 | 1                | -1               | JULY/AUG/SEPT         | 0                  | 28                                  | 41                 | -13              |  |  |
| OCT/NOV/DEC   | 0                | 0                 | 0                | 0                | OCT/NOV/DEC           | 25                 | 20                                  | 5                  | 15               |  |  |
| JAN/FEB/MAR   | 2                | 0                 | 0                | 0                | JAN/FEB/MAR           | 52                 | 0                                   | 0                  | 0                |  |  |
| APR/MAY/JUNE  | 0                | 0                 | 0                | 0                | APR/MAY/JUNE          | -17                | 0                                   | 0                  | 0                |  |  |